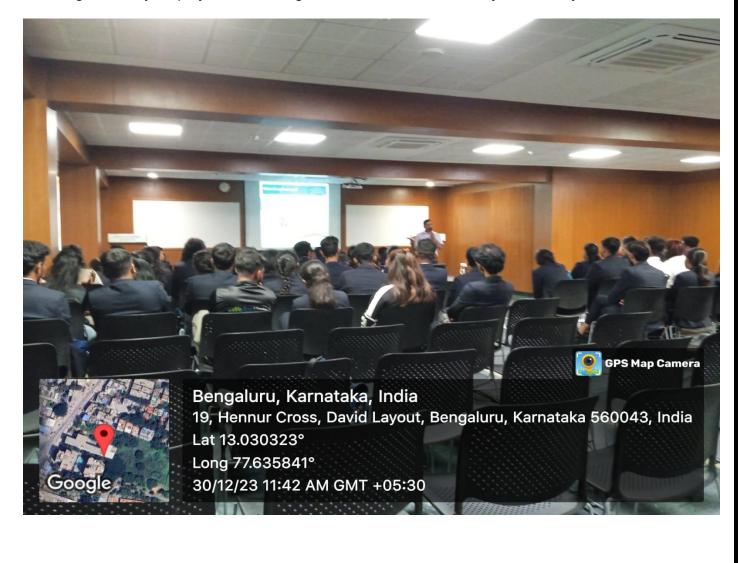

## The IA School of Management Studies organized an Expert Talk on December 30th, 2023, featuring Dr. Girish Babu M from Christ University.

Dr. Girish focused on competency building, the spotlight was on two critical skills: Adaptability and Agility. He shared valuable insights on the significance of cultivating these competencies in the modern workplace. As management students both adaptability and agility are major attributes that are sought after by employers. Reflecting on these skills were the major takeaways of the session.