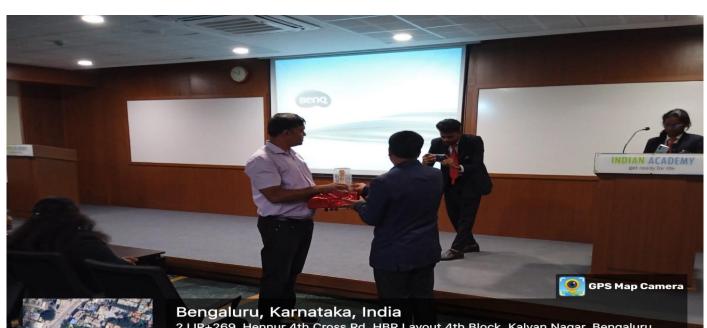

## The IA School of Management Studies organized an Expert Talk on December 30th, 2023, featuring Dr. Girish Babu M from Christ University.

Dr. Girish focused on competency building, the spotlight was on two critical skills: Adaptability and Agility. He shared valuable insights on the significance of cultivating these competencies in the modern workplace. As management students both adaptability and agility are major attributes that are sought after by employers. Reflecting on these skills were the major takeaways of the session.