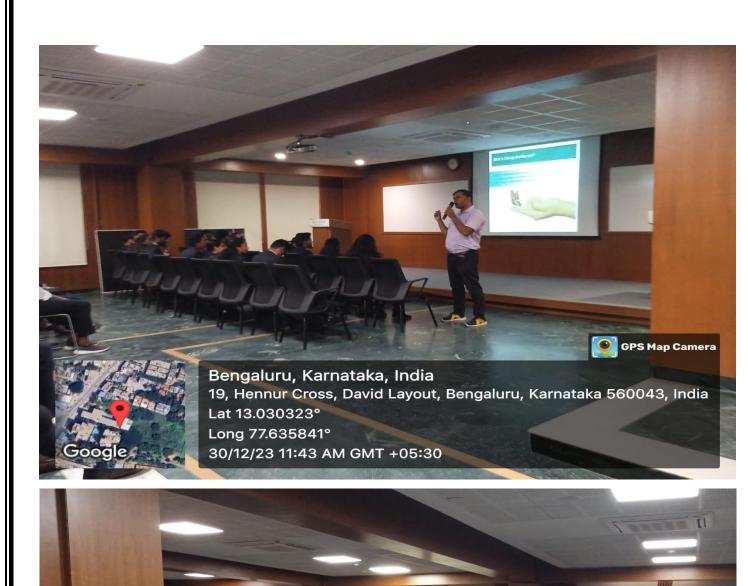

## The IA School of Management Studies organized an Expert Talk on December 30th, 2023, featuring Dr. Girish Babu M from Christ University.

Dr. Girish focused on competency building, the spotlight was on two critical skills: Adaptability and Agility. He shared valuable insights on the significance of cultivating these competencies in the modern workplace. As management students both adaptability and agility are major attributes that are sought after by employers. Reflecting on these skills were the major takeaways of the session.