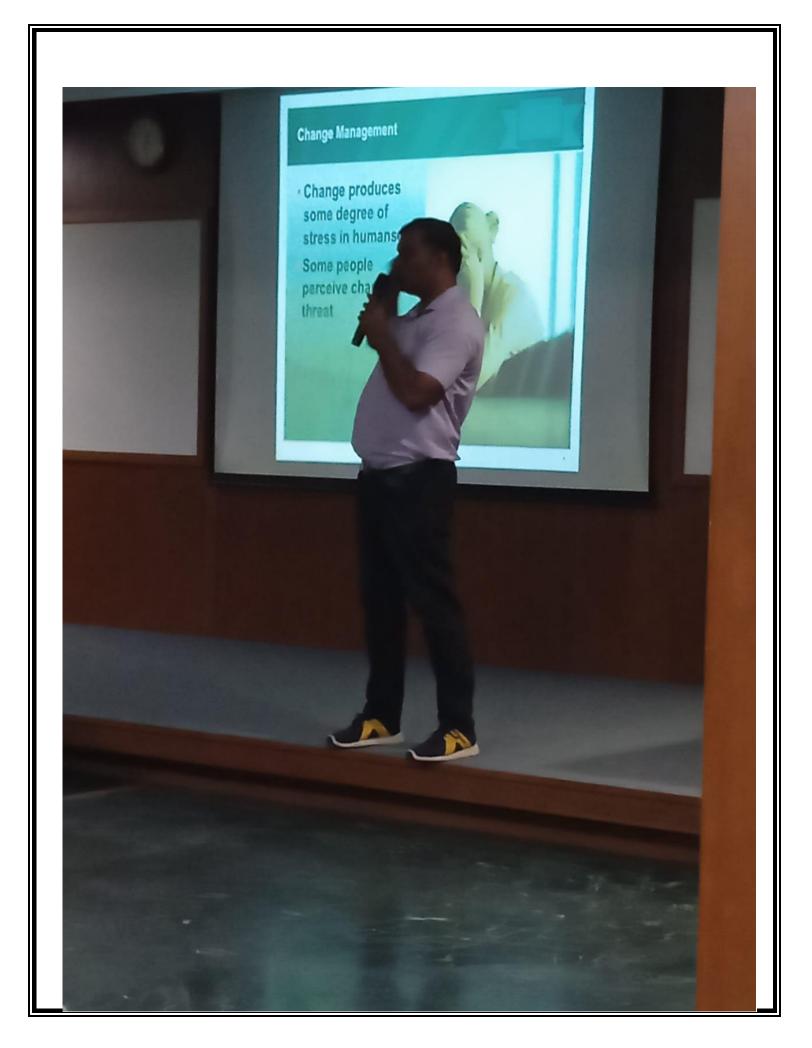

## The IA School of Management Studies organized an Expert Talk on December 30th, 2023, featuring Dr. Girish Babu M from Christ University.

Dr. Girish focused on competency building, the spotlight was on two critical skills: Adaptability and Agility. He shared valuable insights on the significance of cultivating these competencies in the modern workplace. As management students both adaptability and agility are major attributes that are sought after by employers. Reflecting on these skills were the major takeaways of the session.